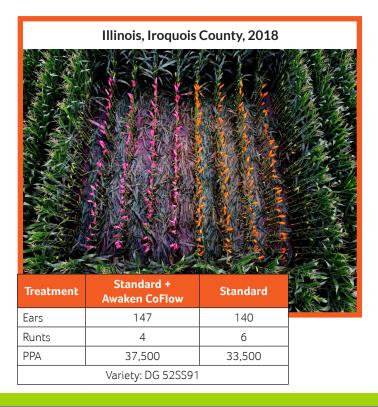

**AWAKEN COFLOW™** is a nutritional corn fertilizer package that includes a complexed micronutrient package of seven nutritional ingredients, including: nitrogen, boron, copper, iron, manganese, molybdenum and zinc. All seven helpful ingredients are wrapped in a polymer coating used specifically for field corn in order to limit dust-off, while helping with precise corn seed spacing and flowability.

## **GROWER BENEFITS:**

- May stimulate early corn growth by providing essential micronutrients and extracting nutrients from the soil
- Has been shown to increase seed flowability and improve precision seed placement
- Can decrease dust-off for good seed treatment stewardship