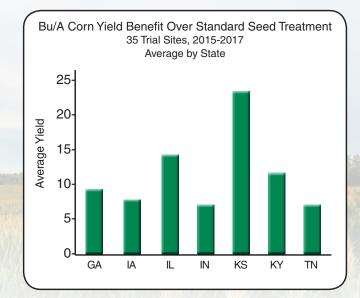

- May stimulate early corn growth by providing essential micronutrients and extracting nutrients from the soil
- · Has been shown to increase seed flowability and improve precision seed placement
- Can decrease dust-off for good seed treatment stewardship