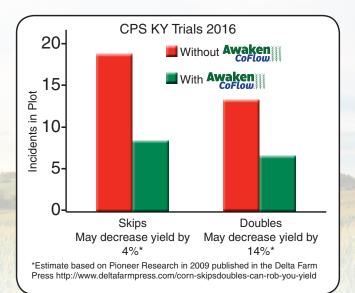

- May stimulate early corn growth by providing essential micronutrients and extracting nutrients from the soil
- · Has been shown to increase seed flowability and improve precision seed placement
- Can decrease dust-off for good seed treatment stewardship