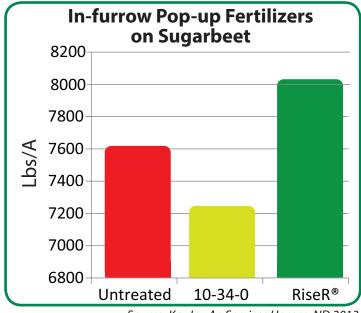

For progressive sugarbeet growers that want higher yields, **RiseR**<sup>®</sup> is the only seed safe, in-furrow pop-up fertilizer with **ACA**<sup>®</sup> technology proven to accelerate plant emergence and increase root mass.

## **FEATURES**

**Maximizes Nutrient Availability:** 

**Increases Nutrient Uptake:** 

## **Improves Photosynthesis:**



## Source: KayJay Ag Services Horace, ND 2013.

## **BENEFITS**

- Extracts nutrients locked in soil profile
- Ammonium Acetate Nature's Mining Agent
- Zinc stimulates auxin production
- Increases root growth and nutrient interception
- Provides energy for increased respiration
- Provides essential micro-nutrients Cu, Fe, Mn, and Zn



Source: KayJay Ag Services Horace, ND 2013.