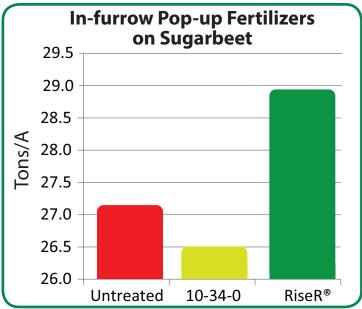

For progressive sugarbeet growers that want higher yields, **RiseR**<sup>®</sup> is the only seed safe, in-furrow pop-up fertilizer with **ACA**<sup>®</sup> technology proven to accelerate plant emergence and increase root mass.

## **FEATURES**

**Maximizes Nutrient Availability:** 

**Increases Nutrient Uptake:** 

## **Improves Photosynthesis:**



## Source: KayJay Ag Services Horace, ND 2013.

## **BENEFITS**

- Extracts nutrients locked in soil profile
- Ammonium Acetate Nature's Mining Agent
- Zinc stimulates auxin production
- Increases root growth and nutrient interception
- Provides energy for increased respiration
- Provides essential micro-nutrients Cu, Fe, Mn, and Zn



Source: KayJay Ag Services Horace, ND 2013.