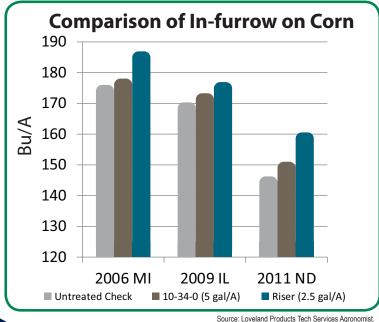

For progressive corn growers that want higher yields, RiseR® is the only seed safe, in-furrow pop-up fertilizer with ACA® technology proven to accelerate plant emergence and increase root mass.

## **FEATURES**

**Maximizes Nutrient Availability:** 

**Increases Nutrient Uptake:** 

**Improves Photosynthesis:** 

## **BENEFITS**

- Extracts nutrients locked in soil profile
- Ammonium Acetate Nature's Mining Agent
- Zinc stimulates auxin production
- Increases root growth and nutrient interception
- Provides energy for increased respiration
- Provides essential micro-nutrients Cu, Fe, Mn, and Zn



Source: Loveland Products Tech Services Agronomist.