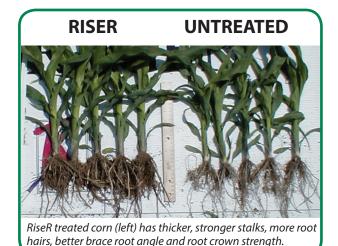

For progressive corn growers that want higher yields, RiseR® is the only seed safe, in-furrow pop-up fertilizer with ACA® technology proven to accelerate plant emergence and increase root mass.

## **FEATURES**

**Maximizes Nutrient Availability:** 

**Increases Nutrient Uptake:** 

**Improves Photosynthesis:** 

## **BENEFITS**

- Extracts nutrients locked in soil profile
- Ammonium Acetate Nature's Mining Agent
- Zinc stimulates auxin production
- Increases root growth and nutrient interception
- Provides energy for increased respiration
- Provides essential micro-nutrients Cu, Fe, Mn, and Zn



Source: Loveland Products Tech Services Agronomist.