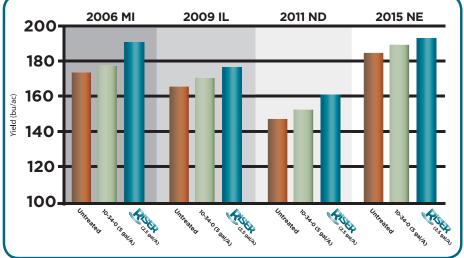

## RISER UNTREATED

RiseR treated corn (left) has thicker, stronger stalks, more root hairs, better brace root angle and root crown strength.

Source: Loveland Products Tech Services Agronomist.