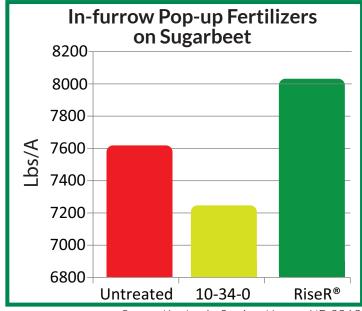

For progressive sugarbeet growers that want higher yields, **RiseR**® is the only seed safe, in-furrow pop-up fertilizer with Acetate technology proven to accelerate plant emergence and increase root mass.

Source: Kay Jay Ag Services Horace, ND 2013.