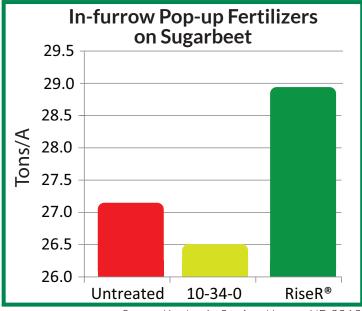

For progressive sugarbeet growers that want higher yields, **RiseR**® is the only seed safe, in-furrow pop-up fertilizer with Acetate technology proven to accelerate plant emergence and increase root mass.

Source: Kay Jay Ag Services Horace, ND 2013.