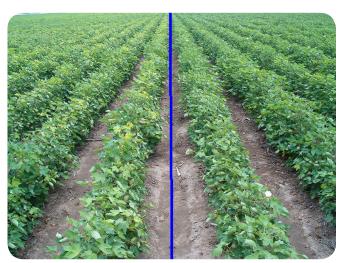

## **RATES:** (REFER TO LABEL FOR MORE SPECIFIC USE RATES)

1 to 4 qts before fruiting structures begin to form and continue applications every 10 to 14 days along with regular spray program.

UNTREATED

QUICK ULTRA with AWAKEN 1 QUART/A