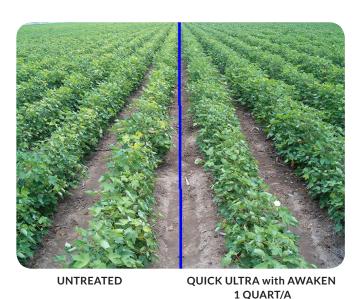

**Quick Ultra with Awaken®** is potent foliar nutrition tool consisting of critical foliar phosphorus and dual sources of key micro nutrients in both chelated and complexed forms. The unique formulation of **Quick Ultra with Awaken** allows superior flexibility in timing of critical nutrients to overcome the stresses of a demanding growing season. The fully loaded nutrition package in **Quick Ultra with Awaken** allows growers to manage nutrition conveniently to meet yield and quality goals.

## **FEATURES:**

- Highly phosphorus foliar feed with dual source micronutrient package
- Contains naturally occurring enzyme activators & hormones
- Organic acid-nutrient uptake enhancer

#### **GROWER BENEFITS:**

- Quick uptake of vital major and micro nutrients
- Formulated to suite a broad window of application to suit the unique needs of different crops and geographies
- Drives your crop in times of yield and quality robbing stress