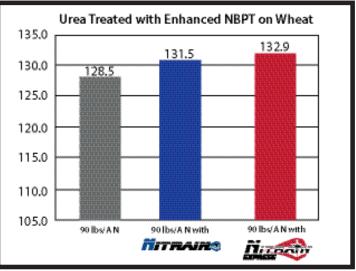

## **RATES:** (REFER TO LABEL FOR MORE SPECIFIC USE RATES)

- 3 qts per ton of Urea
- 1.5 qts per ton of UAN

Source: Loveland Research Farm, Owensboro, KY (2014-2015)