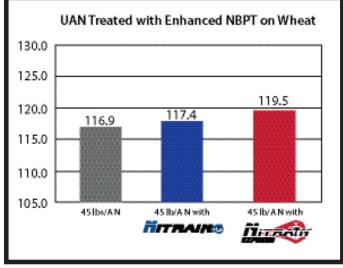

AIN<sup>™</sup> EXPRESS is a Loveland Products proprietary product containing a unique mix of NBPT and fertilizer biocatalyst technology similar to that found in Accomplish® LM. NITRAIN EXPRESS reduces volatility by inhibiting the activity of the urease enzyme. Urease is a naturally occurring enzyme in the soil responsible for breaking down urea when moisture and organic matter are present. Up to 40% of nitrogen can be lost to volatilization within hours of application.

## **FEATURES AND BENEFITS:**

- Prevents the volatilization of both UAN and Urea fertilizer applications.
- Increases the efficiency and utilization of nitrogen and other key nutrients
- Maximizes yield in many different crops.
- Contains biochemical fertilizer catalyst technology similiar to that found in Accomplish LM



Source: Loveland Research Farm, Owensboro, KY (2014-2015)

## **RATES:** (REFER TO LABEL FOR MORE SPECIFIC USE RATES)

- 3 qts per ton of Urea
- 1.5 qts per ton of UAN



Source: Loveland Research Farm, Owensboro, KY (2014-2015)



## ALWAYS READ AND FOLLOW LABEL DIRECTIONS.

© 2018 Loveland Products, Inc. All Rights Reserved. All of the trademarks and service marks displayed are marks of their respective owner Check State Registration to make sure product is registered in your state. LOVELAND PRODUCTS, INC.® | P.O. BOX 1286 | GREELEY, CO 80632 | www.LovelandProducts.com 8194 NitrainForcess 2 A1619