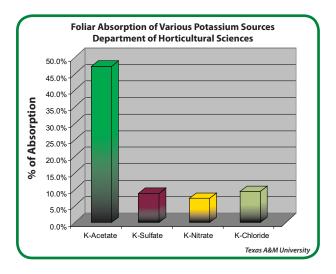

**LOKOMOTIVE®** is specifically designed to deliver maximum potassium uptake during foliar applications, improving crop safety and increased yield potential. Using acetate technology, growers will experience higher levels of potassium absorption and increased nutrient remobilization to enhance the overall crop growth and quality.