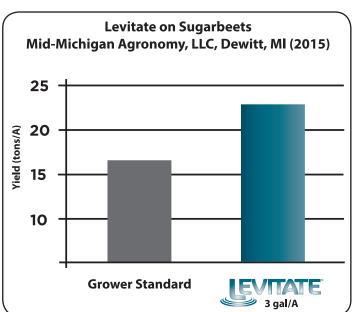

**LEVITATE™** is a Loveland Products proprietary starter fertilizer formulated with a blend of proven fertilizer biocatalyst – Accomplish<sup>®</sup> LM as well as ACA<sup>®</sup> technology, fulvic acids and EDTA chelated Zinc. For starter fertilizer users, **LEVITATE™** is the only starter on the market combining all three fertilizer efficiency technologies to increase nutrient availability and uptake - because growers know the only nutrition that matters is what gets in your crop.

## FEATURES/ ADVANTAGES/ BENEFITS:

- Critical Phosphorus and Zinc for early season growth
- Enhanced nutrient availability and uptake
- Acetate technology to drive root growth
- Low salt, seed safe formulation

Recoverable Sugar Per Acre (lbs)





PRODUCTS www.lovelandproducts.com © 2016 Loveland Products, Inc. Always read and follow label directions. ACA and Accomplish are registered trademarks of Loveland Products, Inc. Levitate is a trademark of Loveland Products, Inc.

Loveland - Get Growing