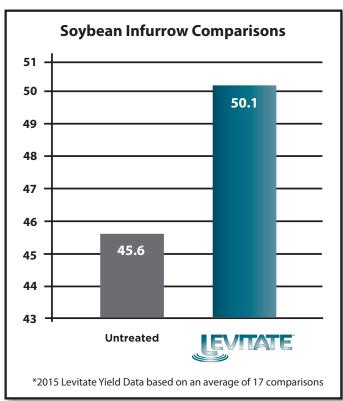

**LEVITATE™** is a Loveland Products proprietary starter fertilizer formulated with a blend of proven fertilizer biocatalyst – **Accomplish® LM** as well as **ACA® technology**, fulvic acids and EDTA chelated Zinc. For starter fertilizer users, **LEVITATE™** is the only starter on the market combining all three fertilizer efficiency technologies to increase nutrient availability and uptake - because growers know the only nutrition that matters is what gets in your crop.

## **FEATURES/ ADVANTAGES/ BENEFITS:**

- Critical Phosphorus and Zinc for early season growth
- Enhanced nutrient availability and uptake
- Acetate technology to drive root growth
- Low salt, seed safe formulation