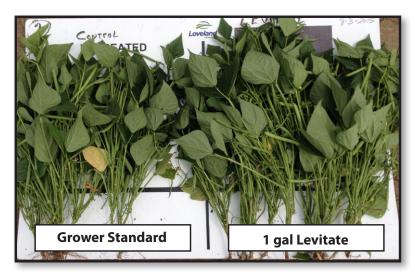

**LEVITATE™** is a Loveland Products proprietary starter fertilizer formulated with a blend of proven fertilizer biocatalyst – **Accomplish® LM** as well as **ACA® technology**, fulvic acids and EDTA chelated Zinc. For starter fertilizer users, **LEVITATE™** is the only starter on the market combining all three fertilizer efficiency technologies to increase nutrient availability and uptake - because growers know the only nutrition that matters is what gets in your crop.

## **FEATURES/ ADVANTAGES/ BENEFITS:**

- Critical Phosphorus and Zinc for early season growth
- Enhanced nutrient availability and uptake
- Acetate technology to drive root growth
- Low salt, seed safe formulation