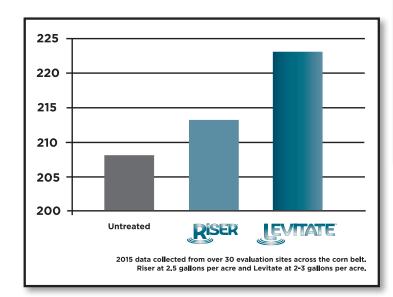

**LEVITATE™** is a Loveland Products proprietary starter fertilizer formulated with a blend of proven fertilizer biocatalyst – **Accomplish® LM** as well as **ACA® technology**, fulvic acids and EDTA chelated Zinc. For starter fertilizer users, **LEVITATE™** is the only starter on the market combining all three fertilizer efficiency technologies to increase nutrient availability and uptake - because growers know the only nutrition that matters is what gets in your crop.

## **FEATURES/ ADVANTAGES/ BENEFITS:**

- Critical Phosphorus and Zinc for early season growth
- Enhanced nutrient availability and uptake
- Acetate technology to drive root growth
- Low salt, seed safe formulation