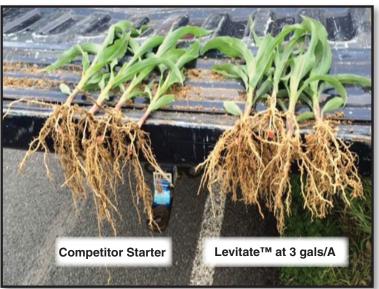

**LEVITATE™** is a Loveland Products proprietary starter fertilizer formulated with a blend of proven fertilizer biocatalyst – **Accomplish® LM** as well as **ACA® technology**, fulvic acids and EDTA chelated Zinc. For starter fertilizer users, **LEVITATE™** is the only starter on the market combining all three fertilizer efficiency technologies to increase nutrient availability and uptake - because growers know the only nutrition that matters is what gets in your crop.

## **FEATURES/ ADVANTAGES/ BENEFITS:**

- Critical Phosphorus and Zinc for early season growth
- Enhanced nutrient availability and uptake
- Acetate technology to drive root growth
- Low salt, seed safe formulation