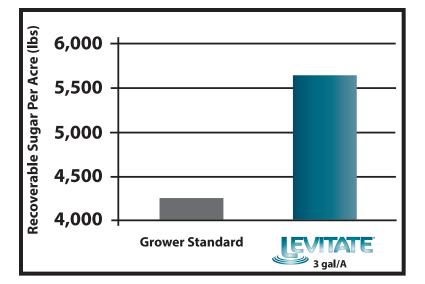

LEVITATE<sup>™</sup> is a Loveland Products proprietary starter fertilizer formulated with a blend of proven fertilizer biocatalyst – Accomplish® LM as well as Acetate technology, fulvic acids and EDTA chelated Zinc. For starter fertilizer users, LEVITATE<sup>™</sup> is the only starter on the market combining all three fertilizer efficiency technologies to increase nutrient availability and uptake - because growers know the only nutrition that matters is what gets in your crop.

## **FEATURES:**

- Critical Phosphorus and Zinc for early season growth
- Enhanced nutrient availability and uptake
- Acetate technology to drive root growth
- Low salt, seed safe formulation





## ALWAYS READ AND FOLLOW LABEL DIRECTIONS.

© 2018 Loveland Products, Inc. All Rights Reserved. All of the trademarks and service marks displayed are marks of their respective owner Check State Registration to make sure product is registered in your state. LOVELAND PRODUCTS, INC.® | P.O. BOX 1286 | GREELEY, CO 80632 | www.LovelandProducts.com 8194 Levitate Susarbeets A1519