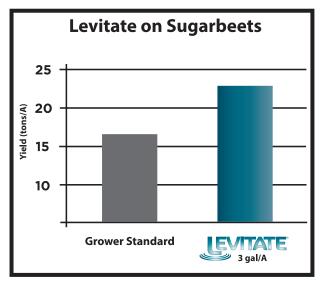

LEVITATE<sup>™</sup> is a Loveland Products proprietary starter fertilizer formulated with a blend of proven fertilizer biocatalyst – Accomplish® LM as well as Acetate technology, fulvic acids and EDTA chelated Zinc. For starter fertilizer users, LEVITATE<sup>™</sup> is the only starter on the market combining all three fertilizer efficiency technologies to increase nutrient availability and uptake - because growers know the only nutrition that matters is what gets in your crop.

## **FEATURES:**

- Critical Phosphorus and Zinc for early season growth
- Enhanced nutrient availability and uptake
- Acetate technology to drive root growth
- Low salt, seed safe formulation





## ALWAYS READ AND FOLLOW LABEL DIRECTIONS.

© 2018 Loveland Products, Inc. All Rights Reserved. All of the trademarks and service marks displayed are marks of their respective owner Check State Registration to make sure product is registered in your state. LOVELAND PRODUCTS, INC.® | P.O. BOX 1286 | GREELEY, CO 80632 | www.LovelandProducts.com 8194 Levitate Susarbeets A1519