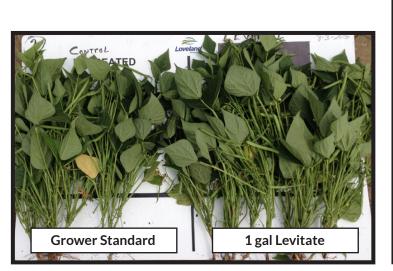

## **FEATURES:**

- Critical Phosphorus and Zinc for early season growth
- Enhanced nutrient availability and uptake
- Acetate technology to drive root growth
- Low salt, seed safe formulation