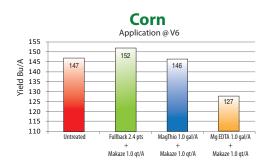

Foliar or Soil Applied

**FULLBACK**<sup>®</sup> (6% Magnesium Acetate) is a unique type of liquid magnesium that delivers significant benefits over other foliar and soil applied magnesium sources. Unlike other magnesium sources, **FULLBACK** has been designed to deliver maximum magnesium uptake with minimal potential for plant phototoxicity.

## **APPLICATION INFORMATION:**

**FULLBACK** can be used on all agricultural, horticultural and ornamental crops to enhance plant development and correct magnesium deficiencies.

## **RATES:**

Mlid Deficiencies: 2.4 - 6 pints per acre

Moderate Deficiencies: 7.2 - 9.6 pints per acre

Severe Deficiencies: 10 pints per acre