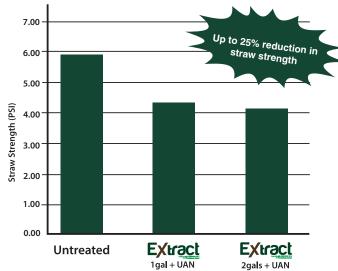

**EXTRACT Powered by Accomplish**<sup>™</sup> is a Loveland Products proprietary blend of proven fertilizer biocatalyst — Accomplish<sup>®</sup> LM as well as a nitrogen source, designed to help growers not only manage crop residue but also easily and effectively optimize the release of nutrients that residue and those in the soil.

## FEATURES/ ADVANTAGES/ BENEFITS:

- Accelerated residue decomposition
- Maximum nutrient release from residue breakdown
- Easier plantability in the spring
- More even crop emergence
- Improve yield potential for next season's crop

### **USE RATES/APPLICATION TIMING:**

#### **APPLICATION RATE:**

1-2 gallons per acre with a nitrogen source

#### **APPLICATION TIMING:**

Apply post-harvest or at pre-emergence timing (compatible with many herbicides



# <u>Straw Residue Management Trial</u>



# Loveland – Get Growing

#### www.lovelandproducts.com

© 2016 Loveland Products, Inc. Always read and follow label directions. Extract powered by Accomplish is a trademark of Loveland Products, Inc. Accomplish is a registered trademark of Loveland Products, Inc. Check State Registration to make sure product is registered in your state.