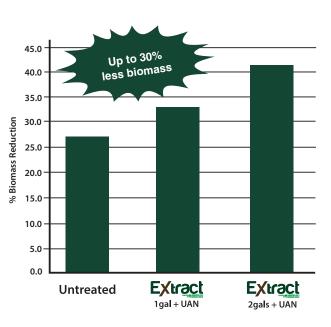

up>™</sup> is a Loveland Products proprietary blend of proven fertilizer biocatalyst — Accomplish<sup>®</sup> LM as well as a nitrogen source, designed to help growers not only manage crop residue but also easily and effectively optimize the release of nutrients that residue and those in the soil.

## FEATURES/ ADVANTAGES/ BENEFITS:

- Accelerated residue decomposition
- Maximum nutrient release from residue breakdown
- Easier plantability in the spring
- More even crop emergence
- Improve yield potential for next season's crop

### **USE RATES/APPLICATION TIMING:**

#### **APPLICATION RATE:**

1-2 gallons per acre with a nitrogen source

#### **APPLICATION TIMING:**

Apply post-harvest or at pre-emergence timing (compatible with many herbicides



# <u>Straw Residue Management Trial</u>



# Loveland – Get Growing

#### www.lovelandproducts.com

© 2016 Loveland Products, Inc. Always read and follow label directions. Extract powered by Accomplish is a trademark of Loveland Products, Inc. Accomplish is a registered trademark of Loveland Products, Inc. Check State Registration to make sure product is registered in your state.