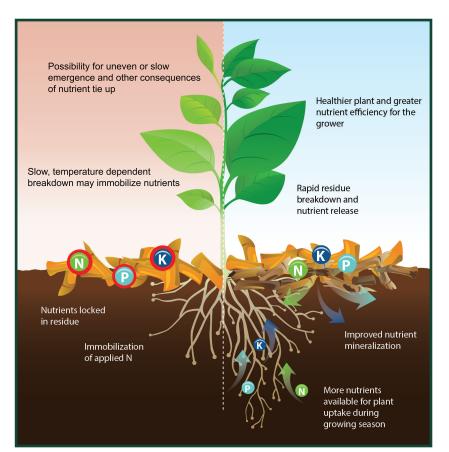

## Get the most out of what you put in with...

**EXTRACT Powered by Accomplish**<sup>™</sup> is a Loveland Products proprietary blend of proven fertilizer biocatalyst — Accomplish<sup>®</sup> LM and a nitrogen source, designed to help growers not only manage crop residue but also easily and effectively optimize the release of nutrients from residue and those in the soil.

### FEATURES/ ADVANTAGES/ BENEFITS:

- Promote release of nutrients trapped in residue or bound in soil
- Extend existing nutrient availability later into the season
- Optimize plantability in the spring
- More even crop emergence
- Improve yield potential