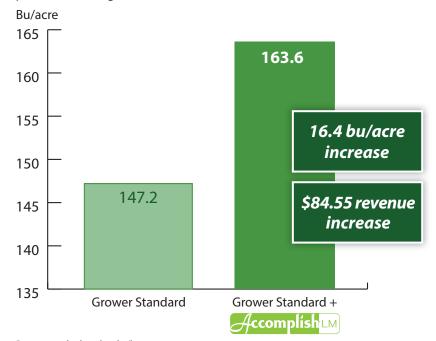

#### Corn – Chandler, IN (2011)

Accomplish LM applied at 1 quart per acre with 35 gals 28% UAN at sidedress Bu/acre

Revenue calculated at \$6/bu