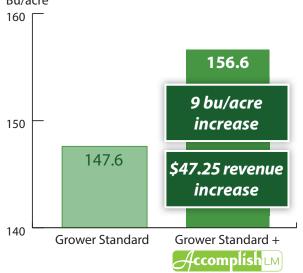

#### Corn – Chandler, IN (2011)

Accomplish LM applied at 1 quart per acre with 35 gals 28% UAN at sidedress Bu/acre

Revenue calculated at \$6/bu