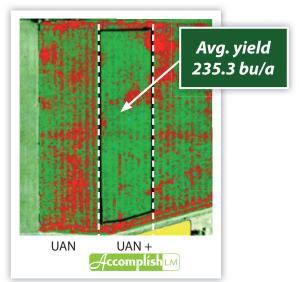

#### Corn – Worthington, IN (2011)

Accomplish LM applied at 2 quarts per acre with 43 gals 32% UAN at sidedress