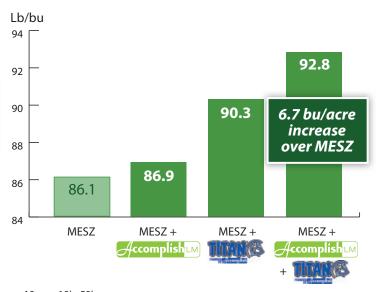

# Wheat – Whitewater, WI (2013) Agri-Tech Consulting

Titan PBA applied at 1 gallon per ton on 100 lbs MicroEssentials® SZ (MESZ) Accomplish LM applied at 2 quarts per acre topdress

10 reps 10' x 50'