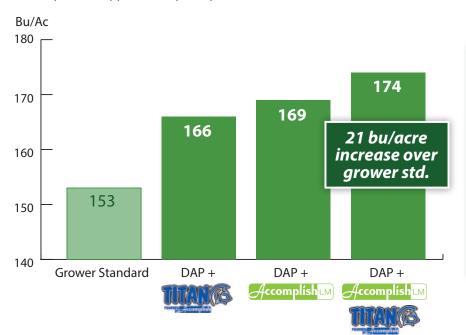

## Rice Trial (G & H Associates) – Stuttgart, AR (2013)

Titan PBA applied at 1 gal per ton on 150 lbs. DAP preplant
Accomplish LM applied at 2 quarts per acre with Command® 3 ME herbicide 2 weeks prior to flooding