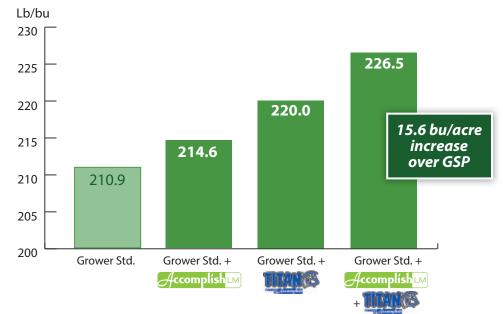

## Corn – Agri-Tech Consulting, Whitewater, WI (2013)

Titan PBA applied at 1 gallon per ton on 100 lbs DAP and 200 lbs 0-0-62 Accomplish LM applied at 2 quarts per acre with 30 lbs UAN sidedress

10 reps 10' x 500'; all treatments received 330 lbs urea