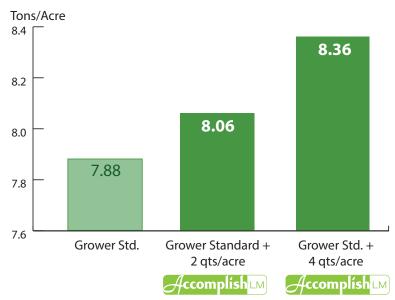

## Alfalfa – Christmas Valley, OR (2013)

Accomplish LM applied at 2 qts and 4 qts per acre

Sum of 3 cuttings; application: 5/15/13