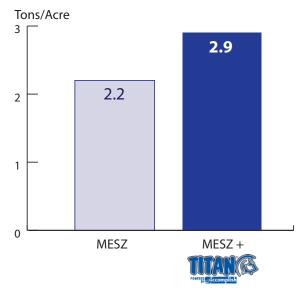

## Alfalfa – Fort Rock, OR (2013)

Titan PBA spring-applied at 1 gal per ton on 163 lbs per acre MESZ

1st & 2nd cuttings