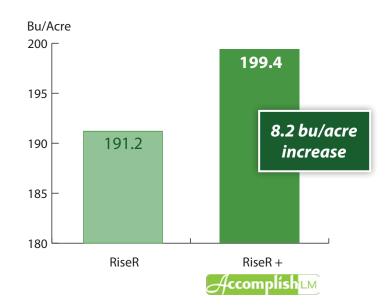

# Corn – CPS Field Trial, Cozad, NE (2010)

Accomplish LM applied at 1 quart per acre; RiseR applied at 2 gallons acre