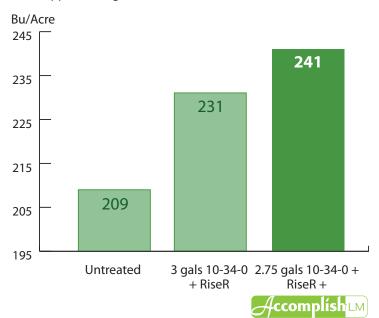

### Corn – CPS Field Trial, Owensboro, KY (2011)

Accomplish LM applied at 1 pint per acre with RiseR at planting; RiseR applied at 2.5 gallons per acre