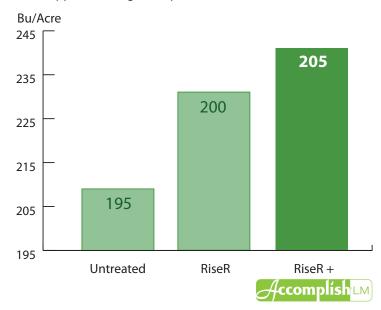

### Corn – CPS Field Trial, Owensboro, KY (2011)

Accomplish LM applied at 1 pint per acre with RiseR at planting; RiseR applied at 2.5 gallons per acre