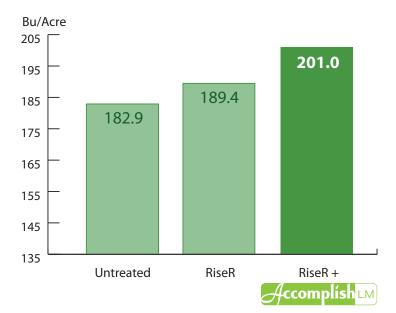

# Corn – CPS Field Trial, Cozad, NE (2010)

Accomplish LM applied at 1 quart per acre; RiseR applied at 2 gallons acre