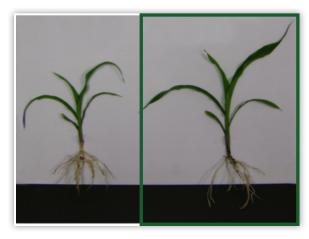

# **30 Days After Planting**

RiseR

RiseR +

Accomplish LM

### Corn – CPS Field Trial, Brookville, IN (2010)

Accomplish LM applied at 1 quart per acre with RiseR at planting; RiseR applied at 2.5 gallons per acre