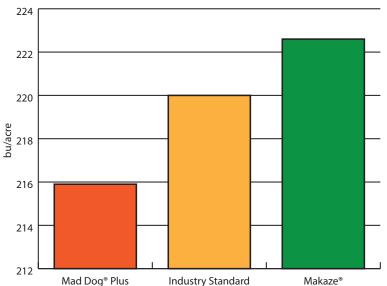

# **CORN YIELDS**

#### Garvin; Illinois All treatments include Choice® Weather Master at 0.50% v/v

2014 Loveland Products Inc. Always read and follow label directions. aci-tech, Mad Dog, Makaze and Strike Force are registered trademarks of Loveland Products, Inc.; Roundup Ready is a registered trademark of Monsanto. Strikeforce is not registered or approved for use in California.