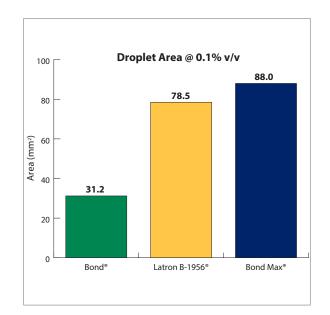

BOND MAX<sup>®</sup> combines the adherence ability of a latex polymer with super coverage of non-ionic surfactants. BOND MAX promotes rapid spreading for a uniform protective film across the plant surface, thereby enhancing the effectiveness of pesticide sprays.

## **GROWER BENEFITS:**

- Enhances droplet deposition and rainfastness.
- Reduced risk of pesticide runoff from the plant surface.
- Increased effectiveness of fungicidal and insecticidal sprays.