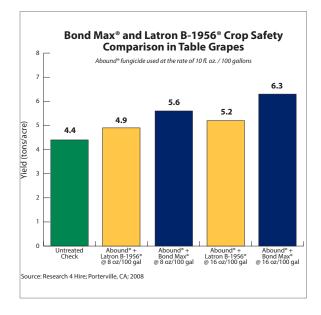

BOND MAX<sup>®</sup> combines the adherence ability of a latex polymer with super coverage of non-ionic surfactants. BOND MAX promotes rapid spreading for a uniform protective film across the plant surface, thereby enhancing the effectiveness of pesticide sprays.

## **GROWER BENEFITS:**

- Enhances droplet deposition and rainfastness.
- Reduced risk of pesticide runoff from the plant surface.
- Increased effectiveness of fungicidal and insecticidal sprays.